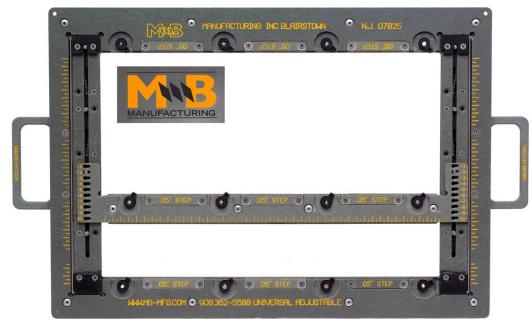

## ADJUSTABLE SMT CARRIER

This unique full process carrier can run thru screen printing, pick & place, reflow soldering, vision inspection and X-ray inspection.

- The PCB is set at stop on any of the four corners
- This process carrier has removable inserts to allow the customer to raise and lower the board step for different thickness PCB's
- There is one fixed edge on the carrier and one spring loaded rail that accommodates any PCB size
- On the carrier edges and the rail edges are clamps which retract below the PCB during screen printing but can be used for the rest of the process where vibration and heat can sometimes lift or warp the PCB.
- To activate simply push the clamp post from the bottom of the smt carrier and turn onto the PCB
- Once the rails have been located to the desired position for PCB loading simply insert lower the locking bar onto the magnet and the rails cannot be removed preventing any chance of PCB shifting during the process
- **○** Two Sizes Frames Small 10" x 14" which will accommodate a maximum board size 6.325 x 10.8. Large 15" x 19" which will accommodate a maximum board size 10.75" x 16.25"